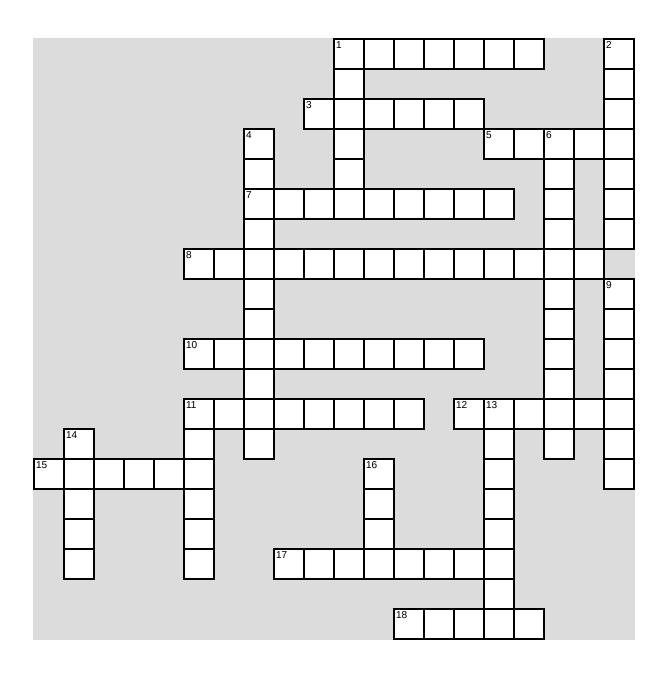

## Best Christmas Puzzle Ever

## Across 1 Santa came down this place in the houses

- when dropping off gifts.
- Who stole Christmas?
- Song, Silent\_\_\_\_.
- Where is Santa's workshop?
- What snack is left out for Santa on Christmas Eve?
- Fun outdoor activity for the entire family when it's cold.
- What did the most famous chipmunk want for Christmas?
- This decorative item hangs on the front door of many homes.
- "On a one-horse open "
- **17** Holiday activity associated with kissing.
- Greeting, " Christmas"

## Down

- Early pictures of Frosty the Snowman used what for his nose?
- The eighth reindeer.
- Christmas song originally written for thanksgiving.
- Tasty sweet houses are called this.
- Santa better not find out that you've been this.
- What does Santa say?
- 13 What type of animal was Rudolph?
- The most famous chipmunk.
- Children hope they don't find this in their stocking on Christmas morning.